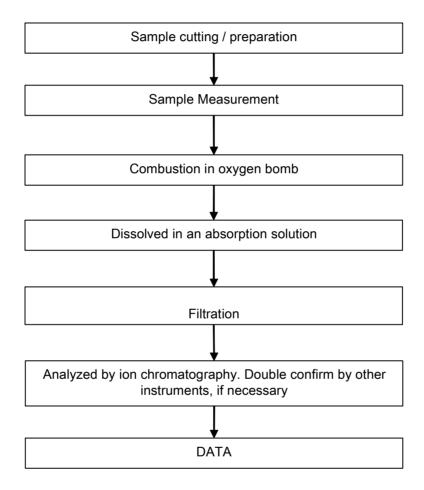

### **Halogen Testing Flow Chart**

- 1) Name of the person who made testing: Bruce Xiao
- 2) Name of the person in charge of testing: Bella Wang

Unless otherwise agreed in writing, this document is issued by the Company subject to its General Conditions of Service printed overleaf, available on request or accessible at <a href="http://www.sgs.com/en/Terms-and-Conditions.aspx">http://www.sgs.com/en/Terms-and-Conditions.aspx</a> and, for electronic format documents, subject to Terms and Conditions for Electronic Documents at <a href="http://www.sgs.com/en/Terms-and-Conditions/Terms-e-Document.aspx">http://www.sgs.com/en/Terms-and-Conditions/Terms-e-Document.aspx</a>. Attention is drawn to the limitation of liability, indemnification and jurisdiction issues defined therein. Any holder of this document is advised that information contained hereon reflects the Company's findings at the time of its intervention only and within the limits of Client's instructions, if any. The Company's sole responsibility is to its Client and this document does not exonerate parties to a transaction from exercising all their rights and obligations under the transaction documents. This document cannot be reproduced except in full, without prior written approval of the Company. Any unauthorized alteration, forgery or falsification of the content or appearance of this document is unlawful and offenders may be prosecuted to the fullest extent of the law. Unless otherwise stated the results shown in this test report refer only to the sample(s) tested.