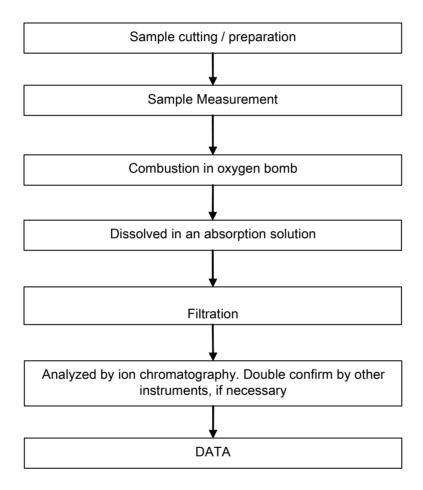

### **Halogen Testing Flow Chart**

- 1) Name of the person who made testing: Bruce Xiao
- 2) Name of the person in charge of testing: Bella Wang

Unless otherwise agreed in writing, this document is issued by the Company subject to its General Conditions of Service printed overleaf, available on request or accessible at <a href="http://www.sgs.com/en/Terms-and-Conditions.aspx">http://www.sgs.com/en/Terms-and-Conditions.aspx</a> and, for electronic format documents, subject to Terms and Conditions for Electronic Documents at <a href="http://www.sgs.com/en/Terms-and-Conditions/Terms-e-Document.aspx">http://www.sgs.com/en/Terms-and-Conditions/Terms-e-Document.aspx</a>. Attention is drawn to the limitation of liability, indemnification and jurisdiction issues defined therein. Any holder of this document is advised that information contained hereon reflects the Company's findings at the time of its intervention only and within the limits of Client's instructions, if any. The Company's sole responsibility is to its Client and this document does not exonerate parties to a transaction from exercising all their rights and obligations under the transaction documents. This document cannot be reproduced except in full, without prior written approval of the Company. Any unauthorized alteration, forgery or falsification of the content or appearance of this document is unlawful and offenders may be prosecuted to the fullest extent of the law. Unless otherwise stated the results shown in this test report refer only to the sample(s) tested.